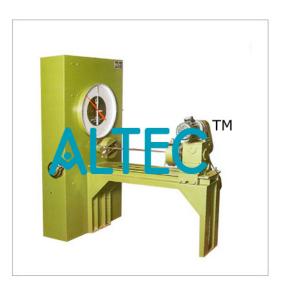

**Product Name:** 

**Torsion Testing Machine** 

Product Code: ALABS-A71-002

## **Torsion Testing Machine**

Unique 'TALCON-CLAW' Grips for Round and Flat Specimens

- -Torsional Speed of 0.1/0.2 RPM
- -Torque Compensated Motors
- -Maintenance Free Gear Box Auto Range Selection with Range Selector Wheel (Optional)
- -3 or 4 Torque Ranges for Higher Accuracy (Optional)
- -Load-unload Capability Variable Speed Drive (Optional)