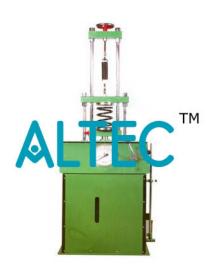

## **Spring Testing Machine**

Spring testing machine enable load deflection tests of tension and compression springs to be carried out accurately and quickly.

The Cabinet contains the hydraulic unit the hand wheel of the pump and the release valve handle are outside the cabinet for easy operation. This compact base carrier two fixed upright and four horizontal plates. The first and the third plates with two small uprights from an adjustable frame. The second and the fourth plates are fixed. A square threaded wheel arrangements provided for adjusting the height of the springs.

A Bourdon type gauge is fixed for direct load measurements. One fixed upright is graduated to denote the deflections or tension of the springs for direct readings. A thimble with on arrow mark is provided to facilitate the readings. The machine is capable of accommodating 8? length 1/2? dial. rod up to 4? dia. springs for tension, 6? length 1/2? dia. rod, 4? springs for compression. Scale graduations are made up to 15 cms