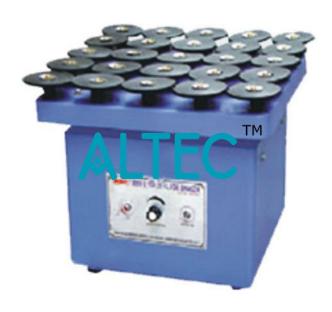

## Rotary Shaker (Closed Body)

Fitted with d.c. Motor shaker for continuous work, smooth movement automatic motion, horizontal table top model fitted with variable speed through electronic regulator r.p.m 50 to 250 r.p.m approx. To work on 220 volt a.c

This shaker has many research and analysis application. It is specially suited for microbiological tissue culture. The rotary motions of conical flasks create a fermenting material and prevent formation during evaporation. Complete with one top plateform having neoprene rubber discs to hold conical flasks in between the rubber discs