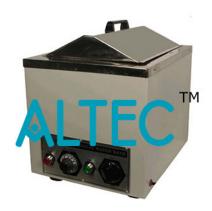

## Water Bath (Serological)

Double wall construction, inner being made out of Stainless steel and outer made out of mild steel sheet finished with epoxy based powder coated paint. The unit is provided with a drain plug to facilitate easy emptying & for easy cleaning of the inner chamber. This chamber house an ISI mark 1500 watt heating element which is controlled by capillary type thermostat ranges from ambient to  $100^{\circ}$ C with an accuracy of  $\pm 0.1^{\circ}$  C, two indicators lights & on/off rotary switch.