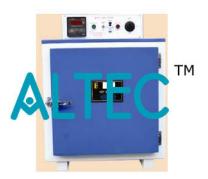

**Product Name:** 

**Incubator Cum Oven** 

Product Code: ALABS-A67-127

## **Incubator Cum Oven**

Double walled building internal chamber fabricated from gentle metal/st. metal & exterior fabricated from G.I. sheets powder lined. The hole between the 2 partitions stuffed with glass-wool insulation.

Temperature managed by means of thermostat. Temp vary: 5°c above ambient to one hundred°c.

## Chamber measurement:

12? x 12? x 12?

14? x 14? x 14?

**Website:** www.equipmentsexporters.com, **Email:** sales@equipmentsexporters.com **Address:** 75, Lajpat Nagar-IV, New Delhi-110024 **Phone:** +91-9311469084