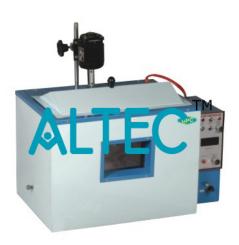

## **High Precision Water Bath**

- Double walled, inside made of stainless steel and outside made of mild steel.
- Temperature controlled by digital controller cum indicator PID based, from 5 deg. C above ambient to 95 deg. C.
- Sensitivity: +\_0.1 deg. C or better.
- Front side fixed with glass window.
- Capacity: 26 ltr. (430mm x 230mm x 265mm).
- Digital controller cum indicator PID based (Optional).
- 220/230 volts A.C. 50 Hz.