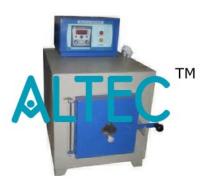

**Product Name:** 

Laboratory Muffle Furnace

Product Code: ALABS-A67-105

#### **Laboratory Muffle Furnace**

Mild weight with fiber wool insulation. Exterior made from G.I. sheets powder lined. Temperature managed through Digital Digital Temperature Controller.

Temp. Vary : one thousand°C or 1200°C