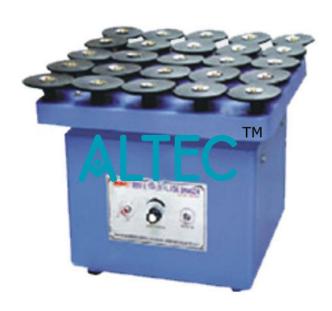

## Rotary Shaker (Closed Body)

Fitted with d.c. Motor shaker for continuous work, smooth movement automatic motion, horizontal table top model fitted with variable speed through electronic regulator r.p.m 50 to 250 r.p.m approx. To work on 220 volt a.c

This shaker has many research and analysis application. It is specially suited for microbiological tissue culture. The rotary motions of conical flasks create a fermenting material and prevent formation during evaporation. Complete with one top plateform having neoprene rubber discs to hold conical flasks in between the rubber discs.