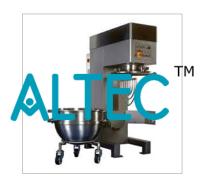

## **Planetary Mixer**

Electrically operated, fitted with heating jacket for thorough mixing of Bitumen. The mixer is operated by 0.5 HP single phase electric motor connected to epicyclic type stainless steel paddle to impart both planetary and revolving motion for uniform mixing. Mixer blade has low speed of 140 + 5 rpm and medium speed of 285 + 10 rpm, while it also has a planetary movement of 62 + 5 rpm in low range and planetary movement of 125 + 10 rpm in medium range. A stainless steel bowl of approx. 5 ltr capacity with handle is also supplied. The 500 Watts heating jacket with energy regulator to control the temp. is fitted below the bowl. Complete unit is supported on a strong iron frame. Suitable to work on 220V, 50 Hz, AC single phase